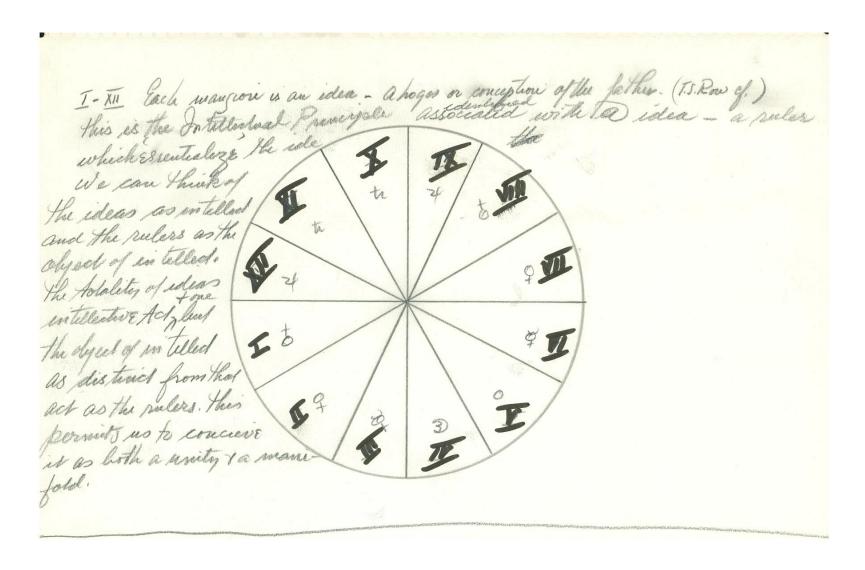

## ANTHONY DAMIANI

### METAPHYSICAL AND COSMOLOGICAL MANDALAS

#### **12 Ideas** *b01 top*



#### The One and its Double Act b01 bottom



# One and Nous: fourfold and threefold e017



#### One and Nous: 4-fold and 3-fold A002b



## Three Intellects: Divine, Cosmic, Human *A017*



# Liberated- last four houses-- and Metaphysical *A006*



### **Cosmological inside Metaphysical** *A005*



### **Universal Soul inside Metaphysical** *H039*





### Nidana Vessica inside Metaphysical c003



### **Liberated 12 and Metaphysical** *a023b*



# Vessica of 4<sup>th</sup> Quadrant inside Metaphysical *H042*



### Idea of Man inside Metaphysical AD F012



# Vessica of 4<sup>th</sup> Quadrant inside Metaphysical *AD H040*



### Jupiter Demiurge, last 4 houses Liberated; and Metaphysical *IMG 2317*



# Soul Double Nature and houses 5-11 Metaphysical *a027b*



# **Soul Double Nature