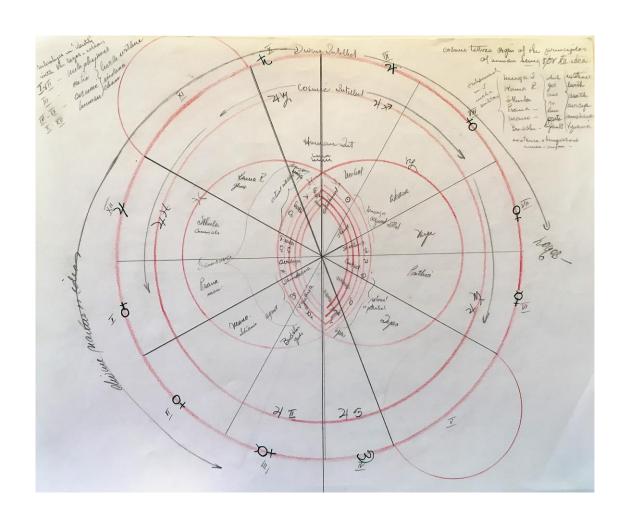

## ANTHONY DAMIANI

### METAPHYSICAL AND COSMOLOGICAL MANDALAS

#### **12 Ideas** *b01 top*



#### The One and its Double Act b01 bottom



# One and Nous: fourfold and threefold e017



#### One and Nous: 4-fold and 3-fold A002b



## Three Intellects: Divine, Cosmic, Human *A017*



# Liberated- last four houses-- and Metaphysical *A006*



### **Cosmological inside Metaphysical** *A005*



### **Universal Soul inside Metaphysical** *H039*





### Nidana Vessica inside Metaphysical c003



### **Liberated 12 and Metaphysical** *a023b*



# Vessica of 4<sup>th</sup> Quadrant inside Metaphysical *H042*



### Idea of Man inside Metaphysical AD F012



# Vessica of 4<sup>th</sup> Quadrant inside Metaphysical *AD H040*



### Jupiter Demiurge, last 4 houses Liberated; and Metaphysical *IMG 2317*



# Soul Double Nature and houses 5-11 Metaphysical *a027b*



# **Soul Double Nature, Houses 5-11, and Liberated Order** *a018b*



# **Soul Double Nature and Houses 5-11** *A017b*



## **Soul Double Nature and Fixed houses** *A015b*



## **Soul as houses 5-8 inside Metaphy