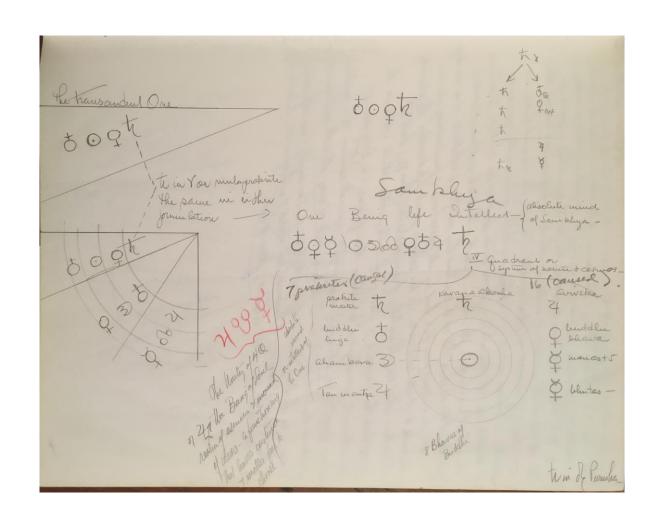

# One and Nous: fourfold and threefold e017

#### One and Nous: 4-fold and 3-fold A002b

## Three Intellects: Divine, Cosmic, Human *A017*