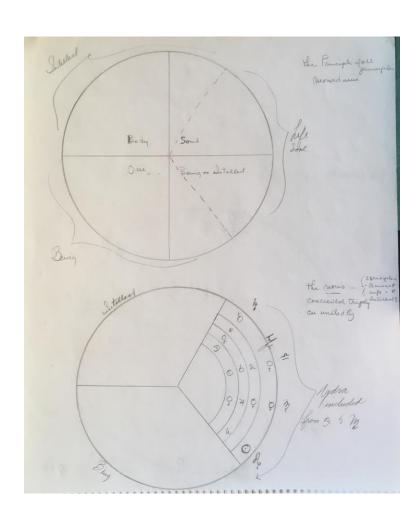

## ANTHONY DAMIANI

### METAPHYSICAL AND COSMOLOGICAL MANDALAS

#### **12 Ideas** *b01 top*



#### The One and its Double Act b01 bottom



# One and Nous: fourfold and threefold e017



#### One and Nous: 4-fold and 3-fold A002b



## Three Intellects: Divine, Cosmic, Human *A017*



# Liberated- last four houses-- and Metaphysical *A006*



### **Cosmological inside Metaphysical** *A005*



### **Universal Soul inside Metaphysical** *H039*





### Nidana Vessica inside Metaphysical c003



### **Liberated 12 and Metaphysical** *a023b*



# Vessica of 4<sup>th</sup> Quadrant inside Metaphysical *H042*



### Idea of Man inside Metaphysical AD F012



# Vessica of 4<sup>th</sup> Quadrant inside Metaphysical *AD H040*



### Jupiter Demiurge, last 4 houses Liberated; and Metaphysical *IMG 2317*



# Soul Double Nature and houses 5-11 Metaphysical *a027b*



# **Soul Double Nature, Houses 5-11, and Liberated Order** *a018b*



# **Soul Double Nature and Houses 5-11** *A017b*



## **Soul Double Nature and Fixed house