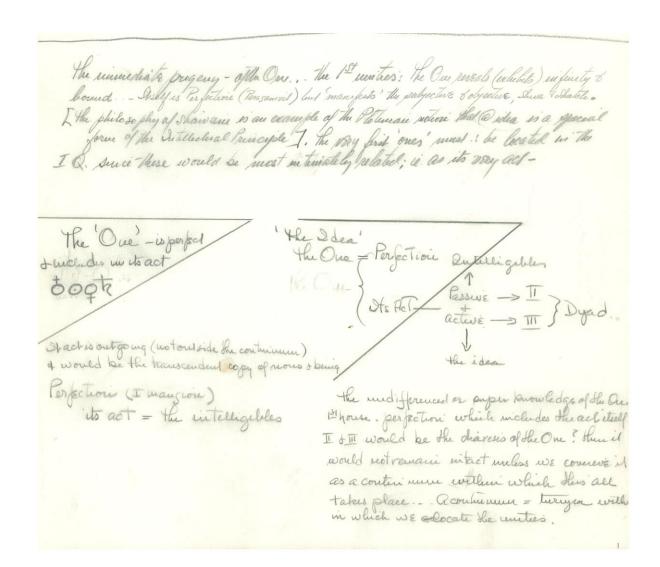

## ANTHONY DAMIANI

### METAPHYSICAL AND COSMOLOGICAL MANDALAS

#### **12 Ideas** *b01 top*



#### The One and its Double Act b01 bottom



# One and Nous: fourfold and threefold e017



#### One and Nous: 4-fold and 3-fold A002b



## Three Intellects: Divine, Cosmic, Human *A017*



# Liberated- last four houses-- and Metaphysical *A006*



### **Cosmological inside Metaphysical** *A005*



### **Universal Soul inside Metaphysical** *H039*





### Nidana Vessica inside Metaphysical c003



### **Liberated 12 and Metaphysical** *a023b*



# Vessica of 4<sup>th</sup> Quadrant inside Metaphysical *H042*



### Idea of Man inside Metaphysical AD F012



# Vessica of 4<sup>th</sup> Quadrant inside Metaphysical *AD H040*



### Jupiter Demiurge, last 4 houses Liberated; and Metaphysical *IMG 2317*



# Soul Double Nature and houses 5-11 Metaphysical *a027b*



# **Soul Double Nature, Houses 5-11, and Liberated Order** *a018b*