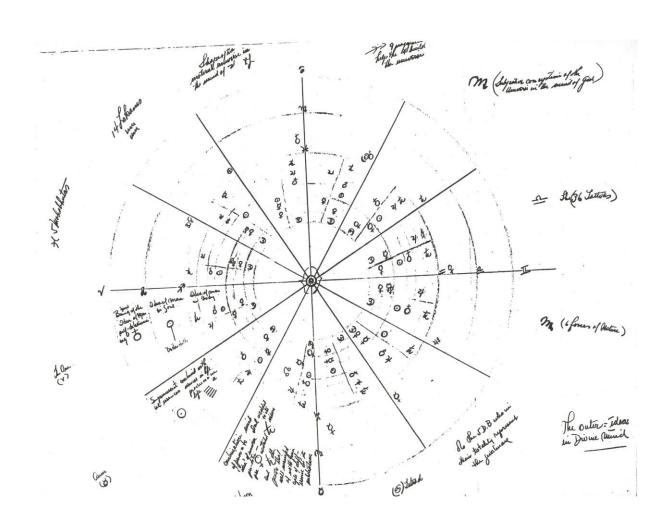

## ANTHONY DAMIANI

### METAPHYSICAL AND COSMOLOGICAL MANDALAS

#### **12 Ideas** *b01 top*



#### The One and its Double Act b01 bottom



# One and Nous: fourfold and threefold e017



#### One and Nous: 4-fold and 3-fold A002b



## Three Intellects: Divine, Cosmic, Human *A017*



# Liberated- last four houses-- and Metaphysical *A006*



### **Cosmological inside Metaphysical** *A005*



### **Universal Soul inside Metaphysical** *H039*





### Nidana Vessica inside Metaphysical c003



### **Liberated 12 and Metaphysical** *a023b*



# Vessica of 4<sup>th</sup> Quadrant inside Metaphysical *H042*



### Idea of Man inside Metaphysical AD F012



# Vessica of 4<sup>th</sup> Quadrant inside Metaphysical *AD H040*



### Jupiter Demiurge, last 4 houses Liberated; and Metaphysical *IMG 2317*



# Soul Double Nature and houses 5-11 Metaphysical *a027b*



# **Soul Double Nature, Houses 5-11, and Liberated Order** *a018b*



# **Soul Double Nature and Houses 5-11** *A017b*



## **Soul Double Nature and Fixed houses** *A015b*



## **Soul as houses 5-8 inside Metaphysical** *AD F015*



### Soul/Overself as Threefold AD G012



# **Idea of Man and last four houses** *Img 2502*



## **Demiurge and 4<sup>th</sup> Quad Vessica** *f004*



### **Demiurge and last 4 houses** *f003*



### **Demiurge and Elements** *f005*



### **Demiurge and last 4 houses** *f001*



# Jupiter Demiurge, last 4 houses and Liberated Order *IMG* 2310



###