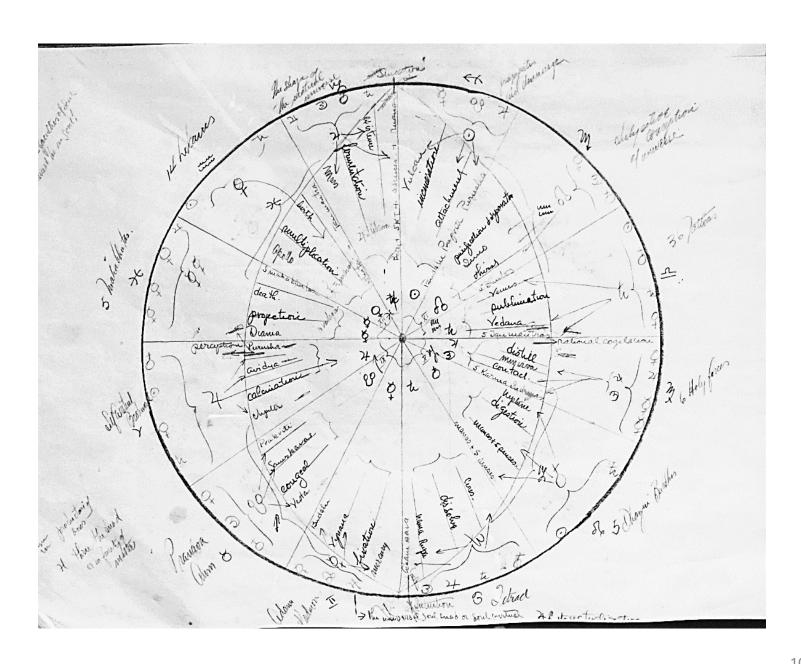

## ANTHONY DAMIANI

### METAPHYSICAL AND COSMOLOGICAL MANDALAS

#### **12 Ideas** *b01 top*



#### The One and its Double Act b01 bottom



# One and Nous: fourfold and threefold e017



#### One and Nous: 4-fold and 3-fold A002b



## Three Intellects: Divine, Cosmic, Human *A017*



# Liberated- last four houses-- and Metaphysical *A006*



### **Cosmological inside Metaphysical** *A005*



### **Universal Soul inside Metaphysical** *H039*





### Nidana Vessica inside Metaphysical c003



### **Liberated 12 and Metaphysical** *a023b*



# Vessica of 4<sup>th</sup> Quadrant inside Metaphysical *H042*



### Idea of Man inside Metaphysical AD F012



# Vessica of 4<sup>th</sup> Quadrant inside Metaphysical *AD H040*



### Jupiter Demiurge, last 4 houses Liberated; and Metaphysical *IMG 2317*



# Soul Double Nature and houses 5-11 Metaphysical *a027b*



# **Soul Double Nature, Houses 5-11, and Liberated Order** *a018b*



# **Soul Double Nature and Houses 5-11** *A017b*



## **Soul Double Nature and Fixed houses** *A015b*



## **Soul as houses 5-8 inside Metaphysical** *AD F015*



### Soul/Overself as Threefold AD G012



# **Idea of Man and last four houses** *Img 2502*



## **Demiurge and 4<sup>th</sup> Quad Vessica** *