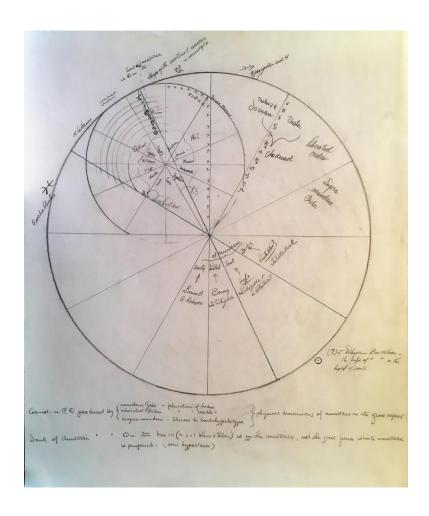

# Vessica of 4<sup>th</sup> Quadrant inside Metaphysical *H042*

# Vessica of 4<sup>th</sup> Quadrant inside Metaphysical *AD H040*