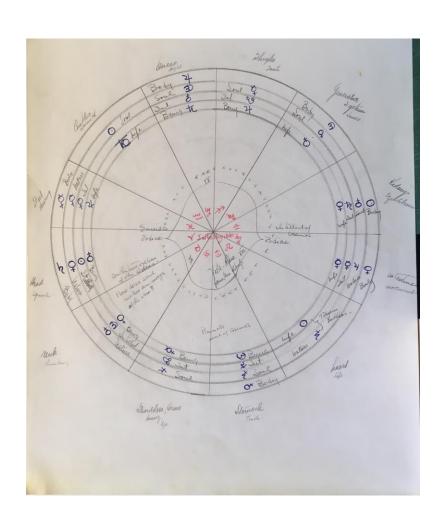

## ANTHONY DAMIANI

### METAPHYSICAL AND COSMOLOGICAL MANDALAS

#### **12 Ideas** *b01 top*



#### The One and its Double Act b01 bottom



# One and Nous: fourfold and threefold e017



#### One and Nous: 4-fold and 3-fold A002b



## Three Intellects: Divine, Cosmic, Human *A017*



# Liberated- last four houses-- and Metaphysical *A006*



### **Cosmological inside Metaphysical** *A005*



### **Universal Soul inside Metaphysical** *H039*





### Nidana Vessica inside Metaphysical c003



### **Liberated 12 and Metaphysical** *a023b*



# Vessica of 4<sup>th</sup> Quadrant inside Metaphysical *H042*



### Idea of Man inside Metaphysical AD F012



# Vessica of 4<sup>th</sup> Quadrant inside Metaphysical *AD H040*



### Jupiter Demiurge, last 4 houses Liberated; and Metaphysical *IMG 2317*



# Soul Double Nature and houses 5-11 Metaphysical *a027b*



# **Soul Double Nature, Houses 5-11, and Liberated Order** *a018b*



# **Soul Double Nature and Houses 5-11** *A017b*



## **Soul Double Nature and Fixed houses** *A015b*



## **Soul as houses 5-8 inside Metaphysical** *AD F015*



### Soul/Overself as Threefold AD G012



# **Idea of Man and last four houses** *Img 250