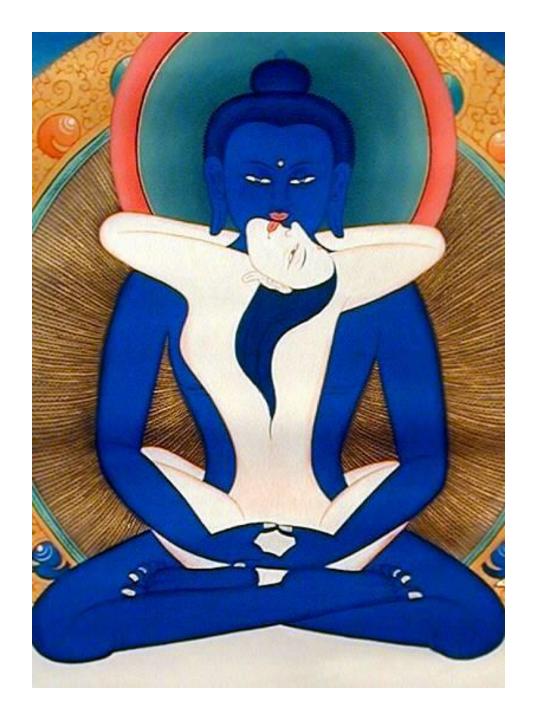

### Double nature of Soul as inviolable and becoming

**VAJRA** (**DIAMOND**) – inviolable

**GHARBA** (WOMB) – becoming