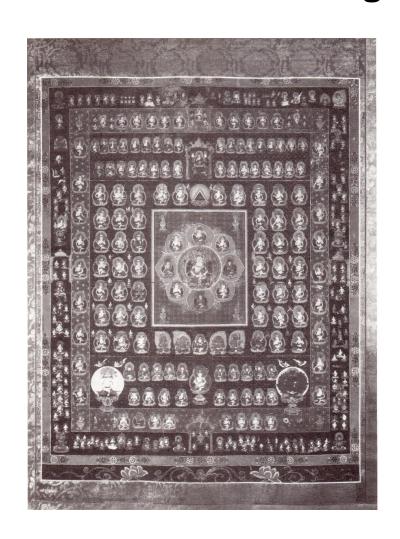

### Double nature of Soul as inviolable and becoming

**VAJRA** (**DIAMOND**) – inviolable

**GHARBA** (WOMB) – becoming