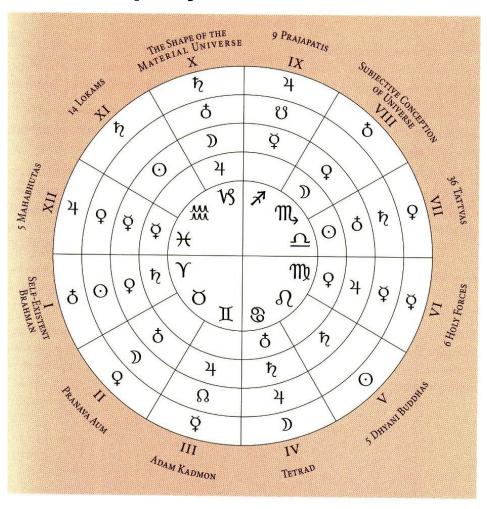

## Mandala context 2: COSMOLOGICAL

## Ideas come to Valois: Sacred spectrum of Consciousness

**Nous:** each idea is a unique form of the Nous--seed of God

**Stars** are a theophany of radiating Intelligences

[Each Sun/Star Soul comprehends the nature of these and proceeds to unfold these Intelligences.]

360 reason principles or Gods and tropes of Earth Mind: