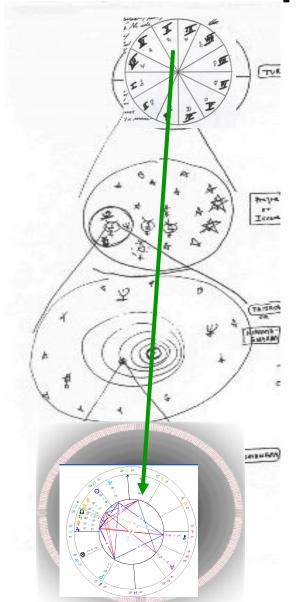

### D. Mandala: three contexts:

- 1. metaphysical,
- 2. cosmological,
- 3. natal

### **Mandala context 1:**

## Mandala context 2: COSMOLOGICAL

# Mandala Context 3: Natal Horoscope