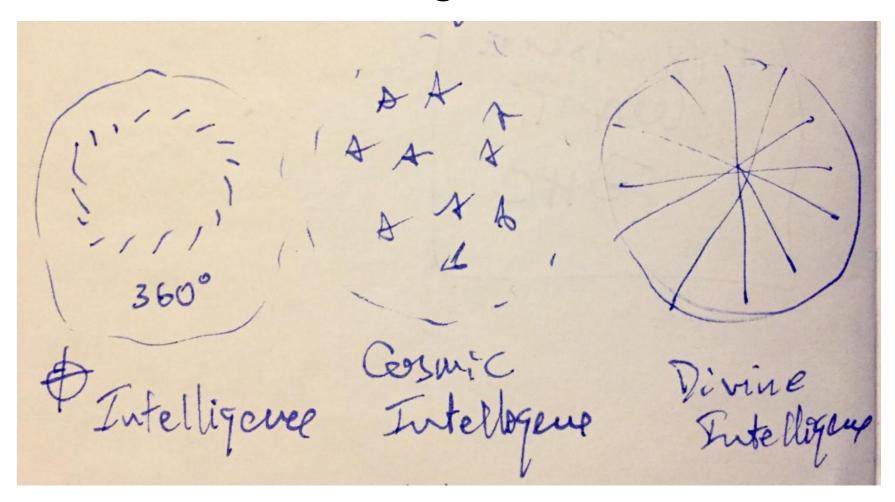

### D. Mandala: three contexts:

- 1. metaphysical,
- 2. cosmological,
- 3. natal

### **Mandala context 1:**

### **METAPHYSICAL CHART**

There exists a Principle which transcends Being; this is The One...Upon the One follows immediately the Principle which is at once Being and the Intellectual Principle. Third comes the Principle Soul.

## Mandala context 2: COSMOLOGICAL

360 reason principles or Gods and tropes of Earth Mind:

# Mandala Context 3: Natal Horoscope