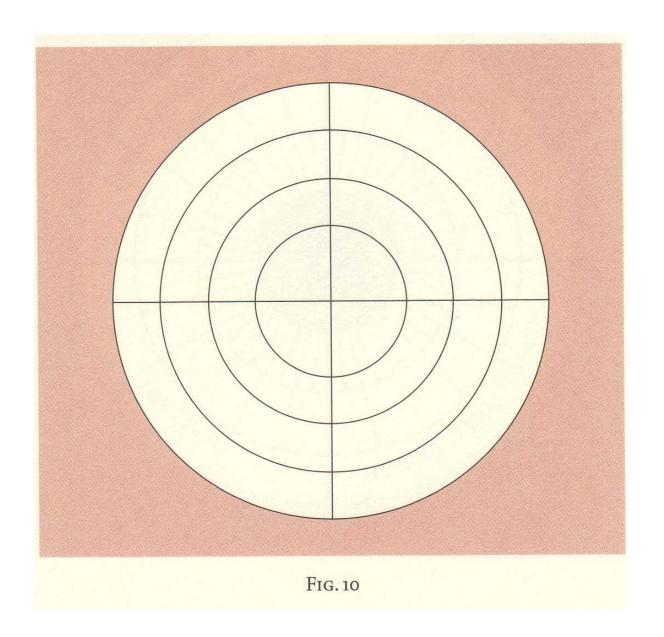

#### PRIMALS I. Unlived Life of One II. Absolute Soul IN, Universal Soul COSMIC IV. Universal SOUL EARTH MIND Manifestation A. Unit Soul B. Inerratic Intellect i. Undivided Mind of the Earth C. Planetary Reason ii. 360 Degrees iii. Subtle D. Sublunary \* Life Traces m iv. Elements \*

| NESTED LEVELS                                     |                                 |                                       |
|---------------------------------------------------|---------------------------------|---------------------------------------|
| PRIMALS                                           | COSMIC SOUL                     | Earth Mind                            |
| I. Unlived Life in the One                        |                                 |                                       |
| II. Absolute Soul in<br>Intellectual-Principle    |                                 |                                       |
| III. Universal Soul                               | A. Unit Soul of Sun             |                                       |
| IV. System of Nature<br>(Universal Manifestation) | B. Inerratic Intellect (causal) |                                       |
|                                                   | C. Rational Powers (subtle)     | i. Undivided Mind of Earth            |
|                                                   | D. Sublunary Sphere (gross)     | ii. Intellect of Earth = 360 Degrees  |
|                                                   |                                 | iii. Soul of Earth = Life of Elements |
|                                                   |                                 | iv. Body of Earth = Elements          |