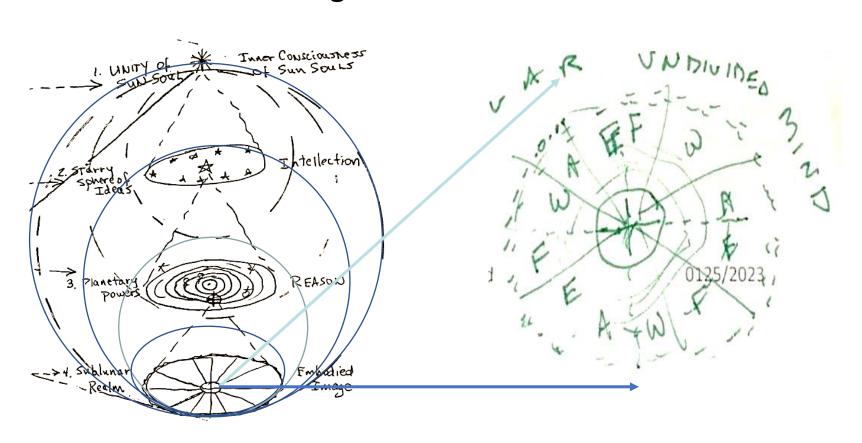

#### PRIMALS I. Unlived Life of One II. Absolute Soul IN, Universal Soul COSMIC IV. Universal SOUL EARTH MIND Manifestation A. Unit Soul B. Inerratic Intellect i. Undivided Mind of the Earth C. Planetary Reason ii. 360 Degrees iii. Subtle D. Sublunary \* Life Traces m iv. Elements \*

| NESTED LEVELS                                     |                                 |                                       |
|---------------------------------------------------|---------------------------------|---------------------------------------|
| PRIMALS                                           | COSMIC SOUL                     | Earth Mind                            |
| I. Unlived Life in the One                        |                                 |                                       |
| II. Absolute Soul in<br>Intellectual-Principle    |                                 |                                       |
| III. Universal Soul                               | A. Unit Soul of Sun             |                                       |
| IV. System of Nature<br>(Universal Manifestation) | B. Inerratic Intellect (causal) |                                       |
|                                                   | C. Rational Powers (subtle)     | i. Undivided Mind of Earth            |
|                                                   | D. Sublunary Sphere (gross)     | ii. Intellect of Earth = 360 Degrees  |
|                                                   |                                 | iii. Soul of Earth = Life of Elements |
|                                                   |                                 | iv. Body of Earth = Elements          |

#### **Metaphysical** Cosmological **Four-fold of Solar Logos Primals and Nature** Inner Consciousness Of Sun Sours 1. UNITY of 3 I. ONE I htellection INTELLECTUAL Sphere of PRINCIPLE 红. SOUL REASON I SYSTEM NATURE

## **Cosmological**Four-fold of Solar Logos

### **Earth**Four-fold of Earth

### Read it Right to Left!