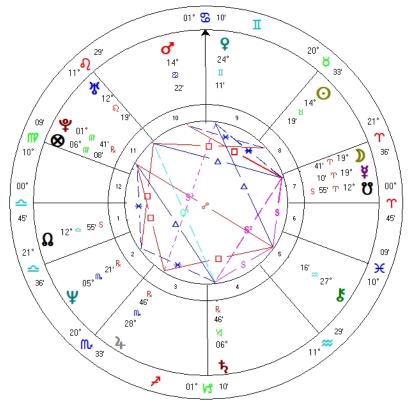

## Asc Desc IC=nadir MC

Barbro: 7 Leo-Aquarius 4 Libra-Aries

Carin: 1 LIBRA, 1 Aries 2 Cap 2 Cancer

Irene 11 Leo-Aqu 5 Libra-Aries

Madeleine: 24 scorpio-taurus 26 pisces-virgo

Ylva: 10 Virgo-Pisces 30 Scorpio-Taurus

## Barbro: 7 Leo-Aquarius 4 Libra-Aries

7  $\mathcal{Q}$  The constellations in the sky. The night heavens are seen in their wonder as on the desert when the moon is dark; the constellations are at play.

7 m A child born of an eggshell. In a phantasy presented by the children of an exclusive school a huge egg cracks to reveal a cherubic miss.

 $4 ext{ } extstyle ext$ 