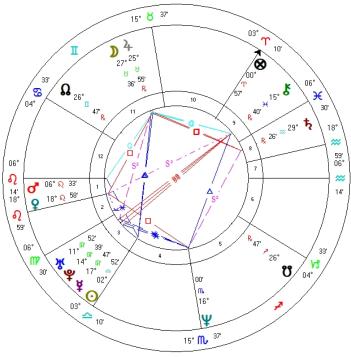

Barbro: 7 Leo-Aquarius 4 Libra-Aries

Carin: 1 LIBRA, 1 Aries 2 Cap 2 Cancer

Irene Wistfalk Natal Chart Jul 8 1951, Sun 5:15 am CET -1:00 £stersund, sweden 63\*N11' 014\*E39' *Geoceatric* Trapical Flacidus True Node