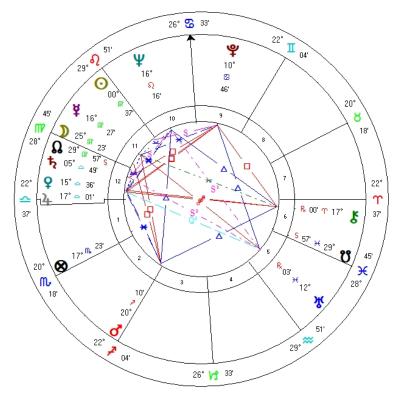

Barbro: 7 Leo-Aquarius 4 Libra-Aries

Carin: 1 LIBRA, 1 Aries 2 Cap 2 Cancer

Irene Wistfalk Natal Chart Jul 8 1951, Sun 5:15 am CET -1:00 £stersund, sweden 63\*N11' 014\*E39' *Geoceatric* Trapical Flacidus True Node