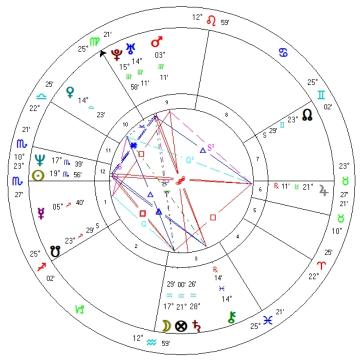

Joakim: 16 Taurus-scorpio 14 Cancer-Cap

Avery 21 TAURUS-SCORPIO 30 CANCER-CAP

Anthony 23 Libra-aries 27 cap-cancer

## Avery 21 TAURUS-SCORPIO 30 CANCER-CAP

- 21 \( \gamma \) A moving finger points to the significant passages in a large open book.
- 21 M A soldier derelict in duty. A soldier runs the risk of court-martial in remaining absent without leave, but a lovely miss clings to him.
- 30 S A Daughter of the American Revolution... walks proudly to the rostrum; it is the meeting of some women's society.
- 30 % In the mahogany-paneled and magnificently furnished directors' room a secret business conference has begun.

Avery Natal Chart Nov 10 1949, Thu 4:45 pm EST +5:00 Bronx, NY 40\*N51\* 073\*W54\* Geoceentric Trapical Placidus True Node

Avery 21 TAURUS-SCORPIO 30 CANCER-CAP or: 20 and 29

Anthony 23 Libra-aries 27 cap-cancer