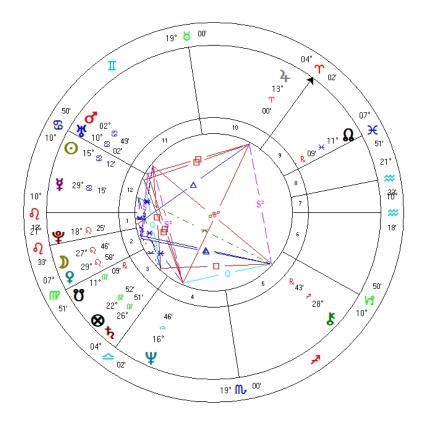

Joakim: 16 Taurus-scorpio 14 Cancer-Cap

Avery 21 TAURUS-SCORPIO 30 CANCER-CAP

Anthony 23 Libra-aries 27 cap-cancer

## Joakim: 16 Taurus-scorpio 14 Cancer-Cap

- 16 \( \subseteq \) An old man attempting vainly to reveal the Mysteries. An old man is attempting with a degree of success unsuspected by him to reveal the Mysteries to a motley group.
- 16 M A girl's face breaking into a smile. A girl's face is revealed, of fine, delicate aristocratic features; suddenly these break into a glorious smile.
- 14 S A very old man, whose feebleness adds strangely to his dignity, stands alone facing a vast dark space to the northeast.
- 14 % A vast pile of Mayan ruins in tropical America discloses a perfectly preserved bas-relief carved in the granite.

Ylva: 10 Virgo-Pisces 30 Scorpio-Taurus

Joakim Natal Chart Feb 19 1959, Thu 9:06 am CET -1:00 Eksjtt, SWED 57\*N40\*014\*E57\* Geocearthic Tragaical Flacidus True Wode

Joakim: 16 Taurus-scorpio 14 Cancer-Cap